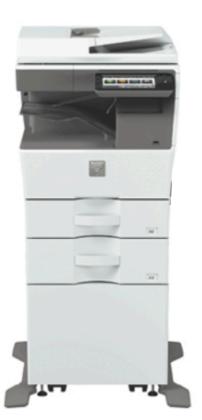

## OFF-LEASE SPECIAL SHARP MX-B476w MULTI-FUNCTIONAL B&W COPIER

## SHARP MX-B476w Multi-functional B&W Copier

<u>MX-B476w Features:</u> Copy, Print, Scan & Fax Prints at 47 pages per minute (8.5" x 11") Single-Pass Duplexing Document Feeder (holds 100 sheets) 2 Paper Trays - 500 & 600 sheets trays By-Pass Tray - 50 sheets 7.0" Color Touch-Screen Display 500 GB Hard Drive with Document Filing Copier Stand Included Make Copies up to 8.5" x 14" **Includes Service & Supplies for up to 2,000 prints\*/month.** \*Prints = prints, copies & faxes.