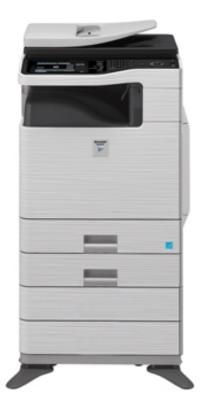

## DEMO SPECIAL

SHARP
MX-B402
MULTI-FUNCTIONAL
B&W COPIER

## **SHARP MX-B402** Multi-functional B&W Copier

## MX-B402 Copier Features:

Copy, Print & Scan 40 pages per minute (8.5" x 11")
Reversing Single-Pass Document Feeder (holds 50 sheets)
2 Paper Trays - 500 sheets each
By-Pass Tray - 100 sheets
Auto Duplexing
7.0" W-VGA Color Touch-Screen Display
80 GB Hard Drive with Document Filing
Copier Stand Included
Make Copies up to 8.5" x 14"