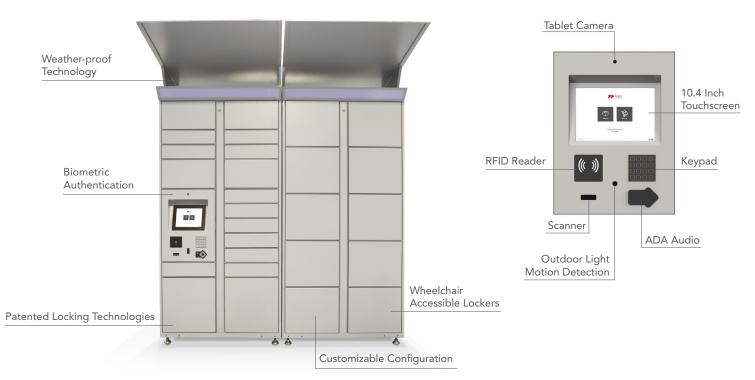

### **Standard Features**

- Cloud compatible with Ethernet or Wi-Fi connection
- Windows/ Android System
- Pre-loaded management software
- QR Code or barcode scanner
- RFID reader
- Biometric authentication
- Item detection/door detection
- Motion detection for outdoor lights
- Embedded camera
- Emergency box-opening
- Modular configuration
- Reinforced door design
- Anti-corrosion wires
- 1.5mm cold rolled steel (anti-rust)
- E-Coating/powder coating

#### Food Storage Lockers:

- Top Mount Compressor Unit
- Temperature detection
- Stainless Steel Liner
- Patented Hybrid Cooling