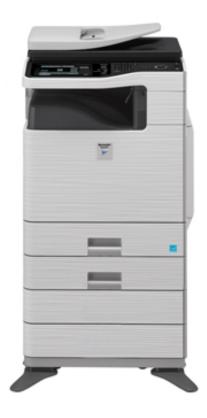

## SHARP

**MX-B402** 

MULTI-FUNCTIONAL B&W COPIER

### **SHARP MX-B402** Multi-functional B&W Copier

#### MX-B402 Copier Features:

Copy, Print & Scan 40 pages per minute (8.5" x 11")
Reversing Single-Pass Document Feeder (holds 50 sheets)
2 Paper Trays - 500 sheets each
By-Pass Tray - 100 sheets
Auto Duplexing
7.0" W-VGA Color Touch-Screen Display
80 GB Hard Drive with Document Filing
Copier Stand Included
Make Copies up to 8.5" x 14"